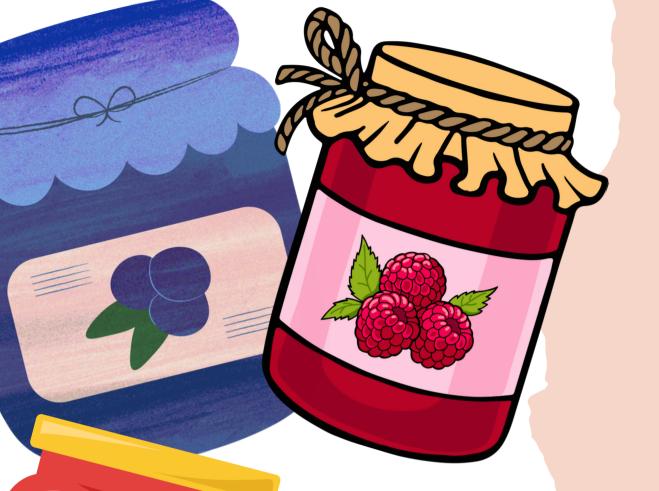

labels

- These labels are created to be used with 12 oz jars.
- You can also print them on stickers or labels.

2x2 mason jar lid labels (12 oz)

2x2 mason jar lid labels (12 oz) - blank

2.5x2 mason jar labels (12 oz) - blank