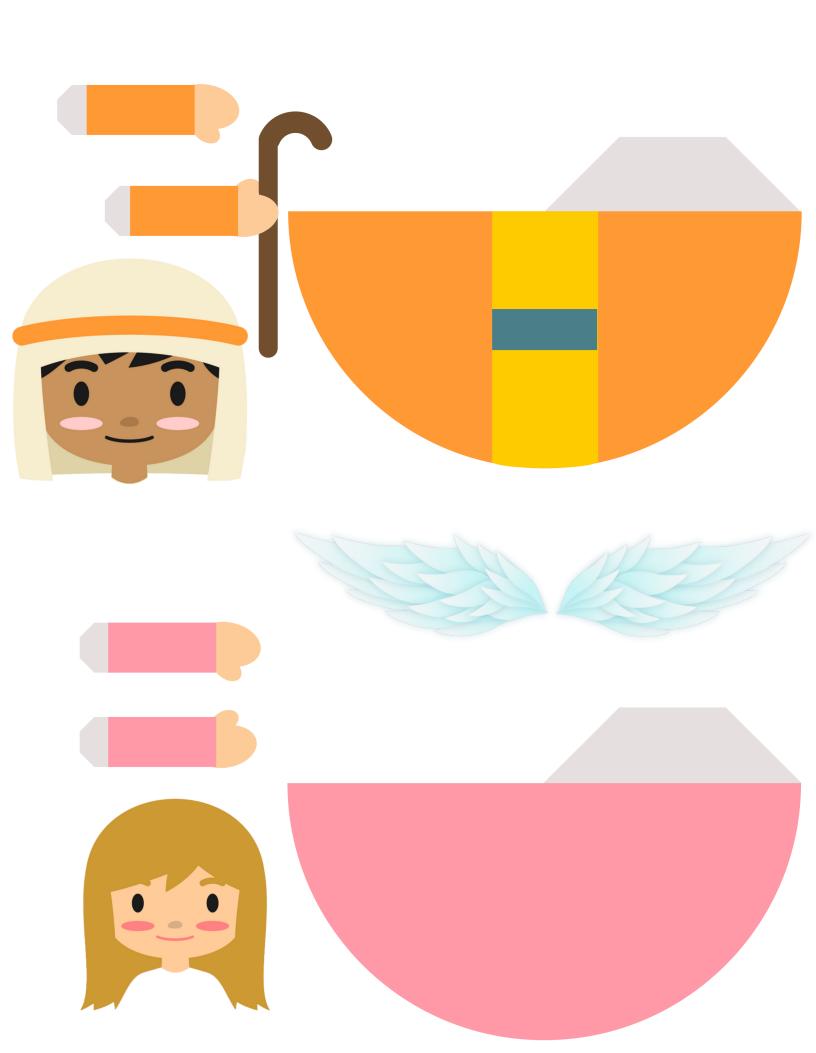

- All printables are 8.5 x 11 inches in PDF format and are instant downloads that you print at home.
- This product is a digital download. No physical item will be shipped to you.
- Returns, exchanges, or cancellations are not accepted, but please contact me if you have any problems with your order.
- Actual colors may vary due to differences in computer screen settings and printer settings, even to the quality of the paper.
- These files are for personal use only. No part of this work may be reproduced or distributed for commercial use.
- All rights reserved.





## Nativity Scene

Paper Dells





















## Background



## Background





## **CABIN STAND**

| Cut  |  |
|------|--|
| Fold |  |
|      |  |
|      |  |
|      |  |
|      |  |
|      |  |
|      |  |
|      |  |
|      |  |