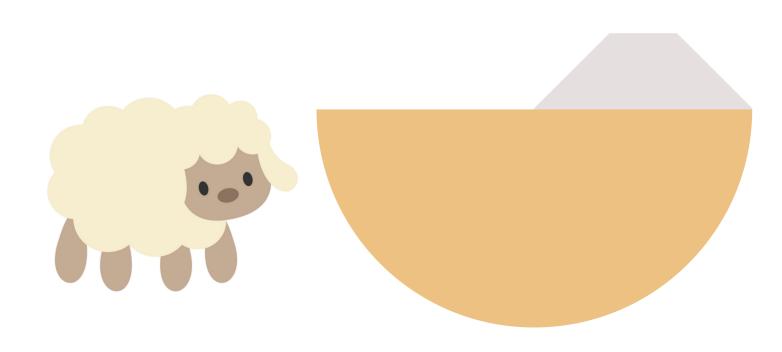

- All printables are 8.5 x 11 inches in PDF format and are instant downloads that you print at home.
- This product is a digital download. No physical item will be shipped to you.
- Returns, exchanges, or cancellations are not accepted, but please contact me if you have any problems with your order.
- Actual colors may vary due to differences in computer screen settings and printer settings, even to the quality of the paper.
- These files are for personal use only. No part of this work may be reproduced or distributed for commercial use.
- All rights reserved.





## Nativity Scene

Paper Dells





















## Background



## Background





## **CABIN STAND**

| Cut  |  |
|------|--|
| Fold |  |
|      |  |
|      |  |
|      |  |
|      |  |
|      |  |
|      |  |
|      |  |
|      |  |