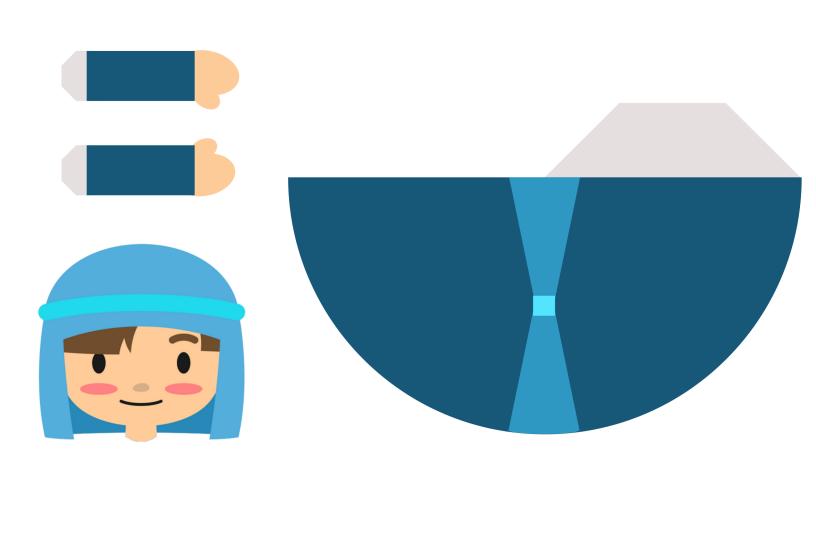

- All printables are 8.5 x 11 inches in PDF format and are instant downloads that you print at home.
- This product is a digital download. No physical item will be shipped to you.
- Returns, exchanges, or cancellations are not accepted, but please contact me if you have any problems with your order.
- Actual colors may vary due to differences in computer screen settings and printer settings, even to the quality of the paper.
- These files are for personal use only. No part of this work may be reproduced or distributed for commercial use.
- All rights reserved.





## Nativity Scene

Paper Dells





















## Background



## Background





## **CABIN STAND**

| Cut  |  |
|------|--|
| Fold |  |
|      |  |
|      |  |
|      |  |
|      |  |
|      |  |
|      |  |
|      |  |
|      |  |