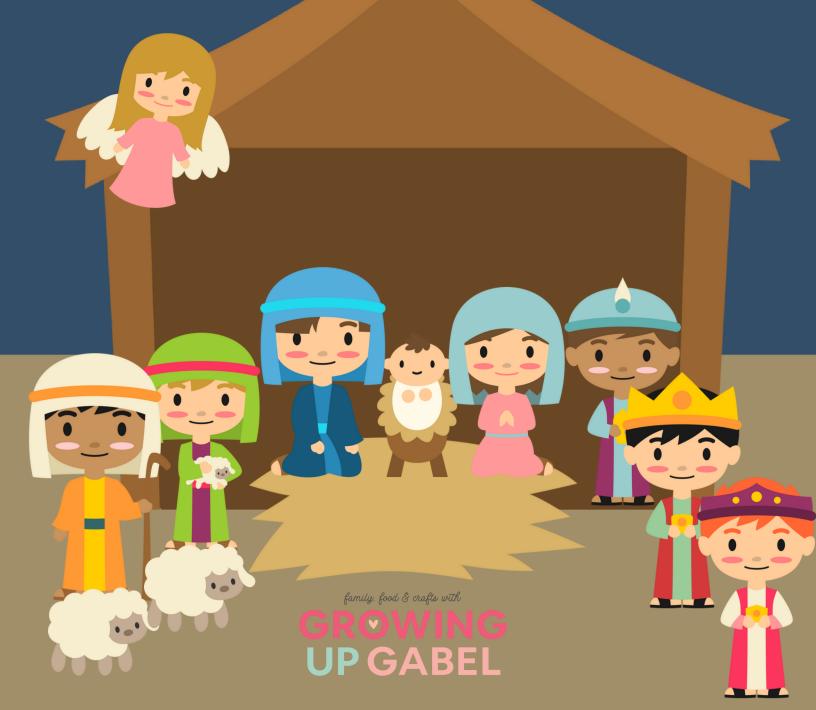

- All printables are 8.5 x 11 inches in PDF format and are instant downloads that you print at home.
- This product is a digital download. No physical item will be shipped to you.
- Returns, exchanges, or cancellations are not accepted, but please contact me if you have any problems with your order.
- Actual colors may vary due to differences in computer screen settings and printer settings, even to the quality of the paper.
- These files are for personal use only. No part of this work may be reproduced or distributed for commercial use.
- All rights reserved.





## Nativity Scene

Paper Dells





















## Background



## Background





## **CABIN STAND**

| Cut  |  |
|------|--|
| Fold |  |
|      |  |
|      |  |
|      |  |
|      |  |
|      |  |
|      |  |
|      |  |
|      |  |