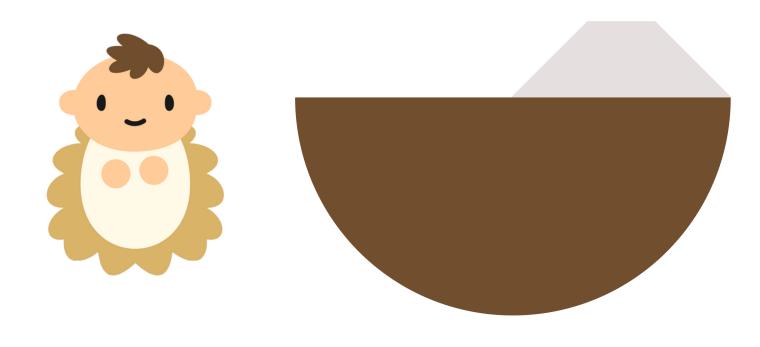

- All printables are 8.5 x 11 inches in PDF format and are instant downloads that you print at home.
- This product is a digital download. No physical item will be shipped to you.
- Returns, exchanges, or cancellations are not accepted, but please contact me if you have any problems with your order.
- Actual colors may vary due to differences in computer screen settings and printer settings, even to the quality of the paper.
- These files are for personal use only. No part of this work may be reproduced or distributed for commercial use.
- All rights reserved.





## Nativity Scene

Paper Dells





















## Background



## Background





## **CABIN STAND**

| Cut  |  |
|------|--|
| Fold |  |
|      |  |
|      |  |
|      |  |
|      |  |
|      |  |
|      |  |
|      |  |
|      |  |